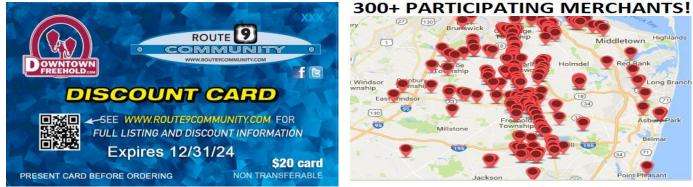

## **DOWNTOWN FREEHOLD DISCOUNT CARD** BUY YOUR 2023-24 DISCOUNT CARD!

Good from time of purchase thru 2024 - Only \$20 per card

## UNLIMITED AND REUSABLE DISCOUNTS - JUST SHOW THE CARD AND SAVE thru 2024!

Make the link a shortcut on your smartphone - Never shop or dine without checking if the merchant is on the card! Leave it in your wallet in front of your credit card and you will \$ave, \$ave, \$ave! The card will pay for itself in no time!

Check out <u>www.ROUTE9COMMUNITY.com</u> to see all participating merchants. MORE merchants are being added to the card throughout the year! SEE REVERSE SIDE FOR LISTING OF PARTICIPATING MERCHANTS/DISCOUNTS

CONTACT: MARKETING@DOWNTOWNFREEHOLD.COM

732-333-0094